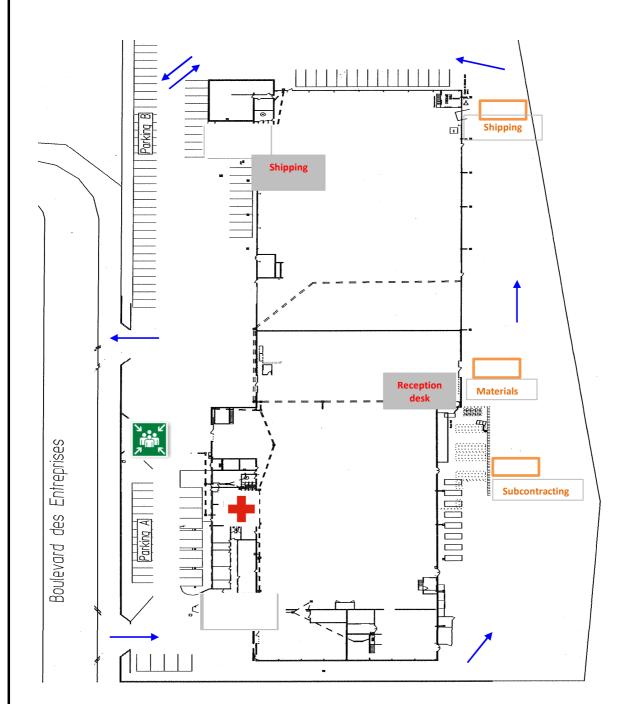

## **CIRCULATION PLAN**

ANNEX Safety protocol ed.2021-01

**Precise address:** 37 bd des entreprises

ZI de Vaure

F - 42600 MONTBRISON

=> Please park your vehicle in the loading - unloading area

=> Then, go to the welcoming desk. There, you will be informed how to access to toilet facilities and drinks vending machines.

## **LOADING / UNLOADING**

- Park your vehicle on the loading-unloading area (engine switched off and vehicle wedged).
- If the transport is concerned by the ADR regulation (chemicals, dangerous waste...), the loading-unloading must be done by the truck driver who received the necessary training and authorization for this operation. Be careful: no ADR consultant on METALIS plant. In the other cases, the operation must be done by a fork-lift driver of METALIS, under the control of the truck driver, in order to check the weight distribution and the safety storage.

- Forbidden to use METALIS equipments or to circulate within the plant without authorization.
- Forbidden to be situated under the loads during loading / unloading.
- Forbidden to have passenger coming out of the vehicle.

Warn in case of damage on METALIS HPS equipment. In all cases, the truck driver stays at the loading / unloading place.

=> Original handed to the Purchasing dpt

=> Copy handed to the Carriage company