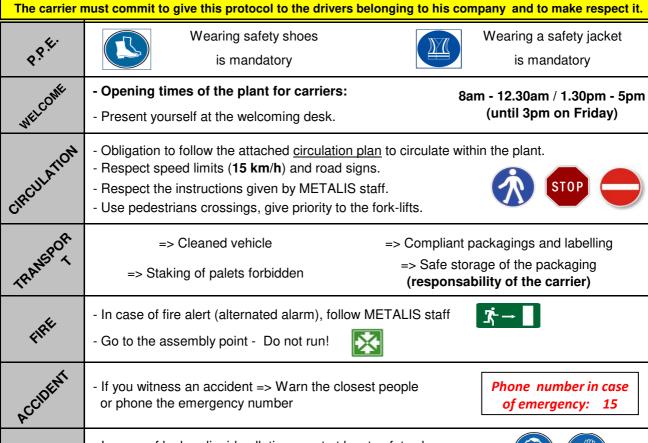

## LOADING - UNLOADING PROTOCOL

ed.2021-01

Carriage company:

Welcoming company:

**METALIS HPS** 37 bd des entreprises - ZI de Vaure

F-42600 MONTBRISON

Represented by:

Date + signature of the qualified Representative:

## **LOADING / UNLOADING**

- Park your vehicle on the loading-unloading area (engine switched off and vehicle wedged).
- If the transport is concerned by the ADR regulation (chemicals, dangerous waste...), the loading-unloading must be done by the truck driver who received the necessary training and authorization for this operation. Be careful: no ADR consultant on METALIS plant. In the other cases, the operation must be done by a fork-lift driver of METALIS, under the control of the truck driver, in order to check the weight distribution and the safety storage.

- Forbidden to use METALIS equipments or to circulate within the plant without authorization.
- Forbidden to be situated under the loads during loading / unloading.
- Forbidden to have passenger coming out of the vehicle.

Warn in case of damage on METALIS HPS equipment. In all cases, the truck driver stays at the loading / unloading place.

=> Original handed to the Purchasing dpt

=> Copy handed to the Carriage company